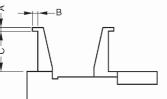

|          |           |           |     |      | , |
|----------|-----------|-----------|-----|------|---|
| Item No. | Measuring | Length/mm |     |      |   |
|          | range/mm  | A         | В   | C    |   |
| 907.556  | 8 - 150   | 1.5       | 3.5 | 27.5 |   |
| 907.557  | 8 - 200   | 1.5       | 3.5 | 27.5 |   |
|          |           |           |     |      |   |