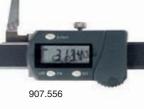

## Digital calipers with outside angled measuring jaws

These calipers have short, stable, V-shaped measuring jaws with a flat front. Specially designed for measuring bore and internal groove diameters.

- Measuring range: 8 200 mm.
- Resolution: 0.01 mm.

- mm/inch conversion.
- On/off switch.
- Preset at 10 mm (delivery incl. setting ring).
- Preset through SET, + and switches.
- Thickness measuring face: 0.5 mm.
- Power supply: 1 battery type V357.

|          |           |           |     |      | , |
|----------|-----------|-----------|-----|------|---|
| Item No. | Measuring | Length/mm |     |      |   |
|          | range/mm  | A         | В   | C    |   |
| 907.556  | 8 - 150   | 1.5       | 3.5 | 27.5 |   |
| 907.557  | 8 - 200   | 1.5       | 3.5 | 27.5 |   |
|          |           |           |     |      |   |