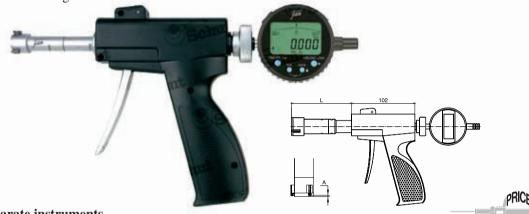

## Three-point internal micrometers

Three-point internal micrometers with a clever pistol-shaped base instrument for quick, easy and accurate measurements of internal measures such as (blind) bores. Easy single handed operation for both right and left handed use. Available as single instruments and as sets, with setting ring(s) and extension.

- Measuring range: Ø6-100 mm.
- Measuring depth: 0-270 mm.
- Read-out depends on the type of dial indicator or measuring probe.
- Clamping shaft: Ø8 mm.
- Self-centering.

- Excl. dial indicator or measuring probe.
- Tungsten carbide measuring faces.
- Setting rings are conform to factory standard.
- Delivery in a case.