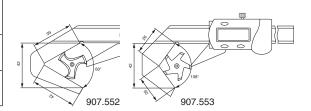

## Digital calipers with prismatic anvil

Digital calipers with prismatic anvil for measuring objects with an uneven number of grooves like cutters, reamers and drills. The angle of the prism aperture is designed for workpieces having a number of 3 or 5 flutes.

| Item No.               | For work-<br>pieces with | Measuring range/mm | Price |
|------------------------|--------------------------|--------------------|-------|
| 907.552<br>907.553     | 3 flutes<br>5 flutes     | 4 - 40<br>1 - 40   |       |
| <b>Option:</b> 836.535 | Spare battery            |                    |       |