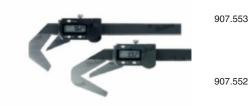

## Digital calipers with prismatic anvil

Digital calipers with prismatic anvil for measuring objects with an uneven number of grooves like cutters, reamers and drills. The angle of the prism aperture is designed for workpieces having a number of 3 or 5 flutes.

- Measuring range: 1-40 mm.
- Resolution: 0.01 mm.
- Accuracy: ±0.05 mm.
- mm/inch conversion.
- On/off switch.
- Reset through SET switch.
- Max. measuring speed: 1.5 m/s.
- Including setting gauge Ø4 mm (907.552) or Ø1 mm (907.553).
- Power supply: 1 battery type V357.
- Also analog models available.