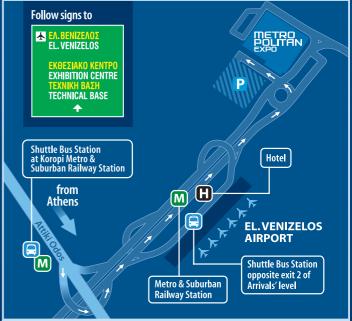

FOR EASY ACCESS: BY PUBLIC TRANSPORT Metro (Line 3 - blue line, stop at Airport). Suburban Railway (Line Neratziotissa / Doukissis Plakentias / Airport). Buses (X93 from Kifissos Intercity Bus Station - X95 from Syntagma Square - X96 from Piraeus - X97 from Elliniko).

By car (Attiki Odos Expressway, direction Airport). Signage on the Attiki Odos Expressway leads to the exhibition centre.

Shuttle bus service: All day (every 30 min) from Exit 2 at the Arrivals' level of the Athens Airport to Posidonia 2022.