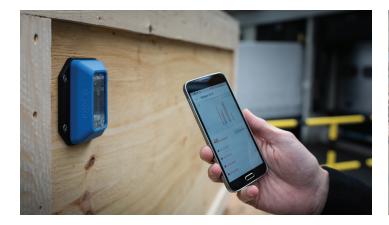

### Spot Potential Damage

The SpotBot BLE makes the supply chain transparent. Once attached to the shipment, the SpotBot BLE measures and records temperature, humidity, tilt, and shock, with the data visualized through a mobile applicaton. The limits of each parameter can be individually configured, and any violation is traceable (with time/date stamp) and clearly assignable throughout the entire supply chain.