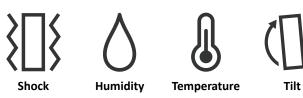

### Spot Potential Damage

The SpotBot BLE makes the supply chain transparent. Once attached to the shipment, the SpotBot BLE measures and records temperature, humidity, tilt, and shock, with the data visualized through a mobile applicaton. The limits of each parameter can be individually configured, and any violation is traceable (with time/date stamp) and clearly assignable throughout the entire supply chain.