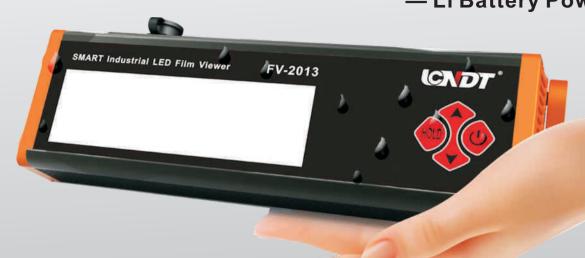

# Smart Handy LED Industrial Film Viewer — Li Battery Powered

## Li Battery Powered

— No Longer Need Of AC Power

FV-2013

www.Lcndt.net

#### Features:

- Super Portable, Single-Hand Operation,
   Li Battery Powered, Weight Only 2. 2 lbs (1kg)
- Can be powered by Car Connector
- Max. Luminance > 110,000Cd/m²
- Viewing Film Density> 4.0D
- Viewer Screen Size: 6" ×1.8" (150×45mm) Intelligent Auto-Temperature Control System,
- Over-Temperature Protection
- Two Years Warranty, More Care For You
- CE Approved