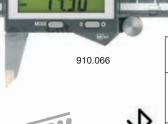

|                 |                    |             |                  | , |
|-----------------|--------------------|-------------|------------------|---|
| Item No.        | Measuring range/mm | Accuracy mm | Jaw length<br>mm |   |
| 910.066         | 0-150              | 0.03        | 40               |   |
| 910.067         | 0-200              | 0.03        | 50               |   |
| 910.068         | 0-300              | 0.04        | 60               |   |
| With Rhietooth. |                    |             |                  |   |