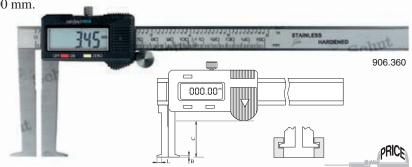

## Digital calipers with outside angled measuring jaws

These calipers are equipped with outside angled V-shaped measuring jaws.

836.535 Spare battery

■ Measuring range: 35 - 500 mm.

- Resolution: 0.01 mm.
- mm/inch conversion.
- On/off switch.
- Reset.
- Thumb wheel and locking screw.
- Power supply: 1 battery type V357.

| ı | 2011                                            |
|---|-------------------------------------------------|
|   |                                                 |
| I |                                                 |
| I | * Model with absolute<br>digital display, with- |
| ı | out thumb wheel,                                |
| ı | with fine adjustment                            |
| ı | and preset function.                            |

| Item No. | Measuring range/mm   | Jaw length<br>C/mm | Measuring face B/mm | Jaw length<br>L/mm |  |
|----------|----------------------|--------------------|---------------------|--------------------|--|
| 906.360  | 35 - 150             | 50                 | 1.5                 | 6                  |  |
| 906.361  | 40 - 200<br>50 - 300 | 60<br>70           | 1.5<br>1.5          | 8                  |  |
| 906.363* | 60 - 500             | 110                | 2                   | 10                 |  |
| Option:  |                      |                    |                     |                    |  |