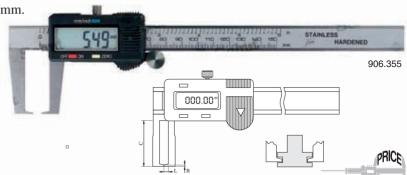

out thumb wheel.

with fine adjustment and preset function.

| Item No.           | Measuring range/mm | Jaw length<br>C/mm | Measuring face B/mm | Jaw length<br>L/mm |  |
|--------------------|--------------------|--------------------|---------------------|--------------------|--|
| 906.355            | 0-150              | 40                 | 1                   | 5                  |  |
| 906.356<br>906.357 | 0-200<br>0-300     | 50<br>60           | 1.5                 | 8                  |  |
| 906.358*           | 0-500              | 100                | 2                   | 12                 |  |