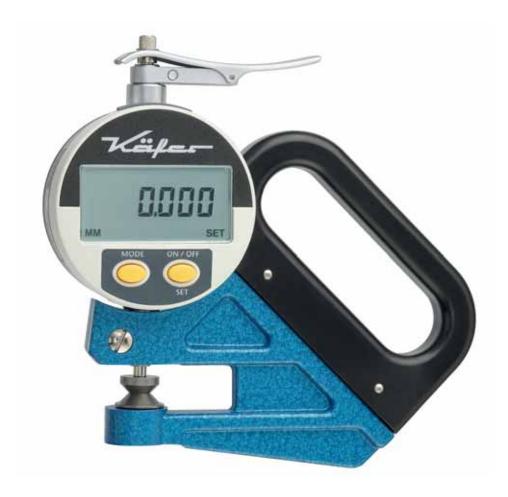

## Digital Foil Thickness Gauges FD 1000/30-3

Digital Foil Thickness Gauge FD 1000/30-3 is mainly used to measure the thickness of foils.

The frame has the required rigidity, the insulation of the handle prevents transfer of heat from the hand of the user to the sensitive mechanical parts of this Digital Foil Thickness Gauge.

The digital readout makes the reading of the measurement very easy. The measured value is clearly indicated on the display of the Thickness Gauge.

The contact force is 2 N. On request the instrument can be supplied with a lower contact force of 0.7 N.

| Digital Foil Thickness Gauge FD 1000/30-3 |                                          |
|-------------------------------------------|------------------------------------------|
| Resolution                                | 0.001 mm / .00005"                       |
| Range                                     | 3 mm / .120"                             |
| Depth of jaw                              | 30 mm                                    |
| Digital display LCD, heig                 | ht of digits 8.5 mm                      |
| Measuring system                          | inductive                                |
| Power supply                              | on Lithium battery 3 V                   |
| Battery life                              | 3000 h                                   |
| Output                                    | RS 232, optoelectronic / USB             |
| Maximum error                             | 3 μm                                     |
| Standard contact point                    | 6.35 mm Ø flat                           |
| Optional contact points                   | 10 mm Ø flat,                            |
|                                           | upper contact point convex r 15 or r 40, |
|                                           | lower contact point 6.35 mm Ø flat       |
|                                           | lower contact point convex r 15          |
|                                           | spherical                                |