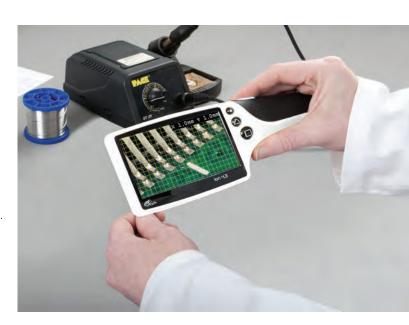

## ION Handheld

### 4.3" Handheld

# Digital Microscope

The Ion is comfortable to hold and highly intuitive to use as the product has been designed to replicate the look and feel of an optical magnifier.

#### **Ergonomic Design**

Ergonomically positioned buttons for single handed access to all functions.