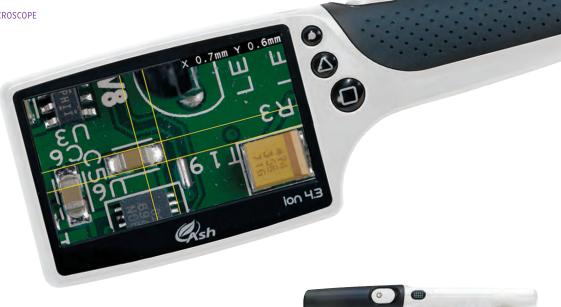

#### **On Screen Dimensioning**

Integrated, real time, on screen measuring grids and cursors provide a simple and effective way to measure without a PC.

#### **Image Capture**

Capture and store up to 100 images in lon's internal memory. Easy documentation & traceability for accurate quality control records using image capture. Images can be exported to PC via the micro USB port.

#### **LED Illumination**

Powerful integrated LED lighting provides sharp imaging in all lighting conditions. LED's are positioned strategically to provide optimal image quality.

#### **Liquid Lens Technology**

Provides a wide focus range, fast response time, excellent optical quality & lower power consumption.

The Ion's display delivers an unrivalled sharp, bright and high contrast image. Integrated LED lighting and ergonomic design allow Ion to be used in awkward Iow light areas. Its unique patent applied for dimensioning grids and cursors enhance the capability and efficiency of decision making for inspection operators and technicians.